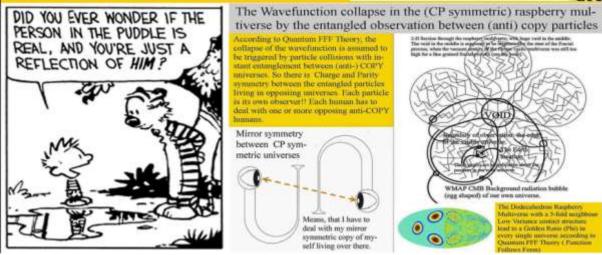

#### The Wavefunction collapse in the (CP symmetric) raspberry multiverse by the entangled observation between (anti) copy particles

According to Quantum FFF Theory, the 2-D Section through the raspberry multiverse, with huge void in the middle. The void in the middle is supposed to be outstand by the start of the Fractal collapse of the wavefunction is assumed to process, when the vacuum di high for a fine grained fracta be triggered by particle collisions with instant entanglement between (anti-) COPY universes. So there is Charge and Parity symmetry between the entangled particles living in opposing universes. Each particle is its own observer!! Each human has to deal with one or more opposing anti-COPY humans. Mirror symmetry Beurdany of ob between CP symmetric universes WMAP CMB Background radiation bubble (egg shaped) of our own universe. The Dodecahedron Raspberry Multiverse with a 5-fold neighbour Means, that I have to Low Variance contact structure deal with my mirror lead to a Golden Ratio (Phi) in every single universe according to symmetric copy of my-Quantum FFF Theory ( Function self living over there.

Empty space

New Higgs Vacuum

Schrödinger's cat paradox solved with Anti Matter Copy Cats, living inside Entangled Raspberry Multiverse Bubbles. see: The Conscious Undivided Multiverse, A Semi Classical Theory of Everything, based on Long Distance Multiverse Entangled Rigid String Topology.

http://vixra.org/pdf/1905.0123v1.pdf

Schrödinger's cat paradox solved with Anti Matter Copy Cats, living inside Entangled Raspberry Multiverse Bubbles.

Anti Matter deficit problem solved by the mirror symmetric Undivided Multiverse without dual Cats in boxes.

Figure 5, Schrödinger's cat paradox solved with Anti Matter Copy Cats, living inside Entangled Raspberry Multiverse Bubbles

See also: "Democratic Free Will and Telepathy in the Instant Entangled Multiverse." <a href="http://vixra.org/pdf/1612.0026v3.pdf">http://vixra.org/pdf/1612.0026v3.pdf</a>