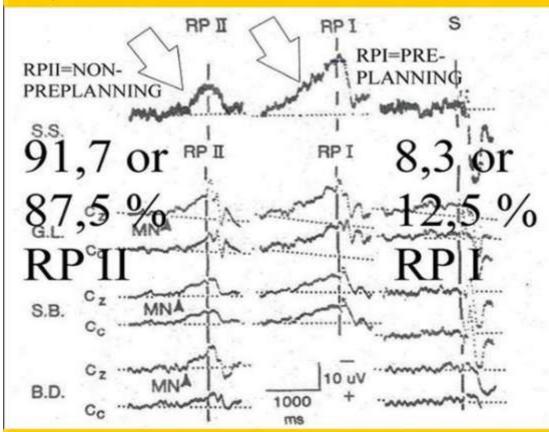

# Benjamin Libet measured the Multiverse already in 1983.

However, He did not Notice because he (or his sucessors) did not measure the ratio between RPI and RPII!

He found TWO different groups called RPI (reporting some preplanning intentions <20%) at about 800ms before the act and RPII (without preplanning >80%) at 300ms before the act.

According to Quantum-FFF Theory, We are not alone to decide or Veto our actions if the multiverse is composed out of 8 or 12 entangled SuSy (Charge Parity) universes.

Figure 1, Readiness Potential differences by Benjamin Libet.

Veto action of one of the copy subjects (according to Quantum FFF Theory) Type I RPs had earlier onsets than type II RPs. RPII Type I RPs were found in blocks where subjects reported the experience of planning and consciously preparing their actions, on at least some trials. Type II RPs were found in blocks where subjects repor-MNA ted that their actions were unplanned, and that they occurred more spontaneously RPII RPII RPII RPII RPI RPI RP# RPII RP# रिष्ध RPH RHII RPII+Veto

Figure 7, Quantum FFF Theory explanation of the difference between RPI and RPII (R=Readiness potential) observed and published by Benjamin Libet around 1984. (reference: 72: Democratic Free Will and Telepathy in the Instant Entangled Multiverse)