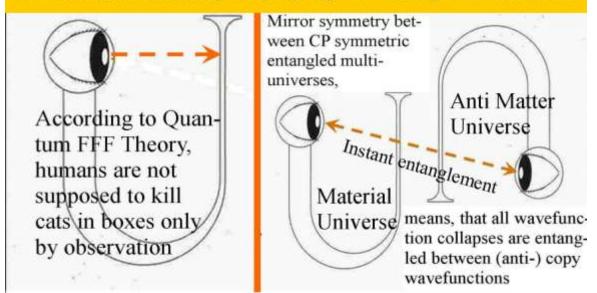

Empty space

New Higgs Vacuum

Schrödinger's cat paradox solved with Anti Matter Copy Cats, living inside Entangled Raspberry Multiverse Bubbles. see: The Conscious Undivided Multiverse, A Semi Classical Theory of Everything, based on Long Distance Multiverse Entangled Rigid String Topology.

http://vixra.org/pdf/1905.0123v1.pdf

Schrödinger's cat paradox solved with Anti Matter Copy Cats, living inside Entangled Raspberry Multiverse Bubbles.

Anti Matter deficit problem solved by the mirror symmetric Undivided Multiverse without dual Cats in boxes.

Figure 5, Schrödinger's cat paradox solved with Anti Matter Copy Cats, living inside Entangled Raspberry Multiverse Bubbles

See also: "Democratic Free Will and Telepathy in the Instant Entangled Multiverse." <a href="http://vixra.org/pdf/1612.0026v3.pdf">http://vixra.org/pdf/1612.0026v3.pdf</a>