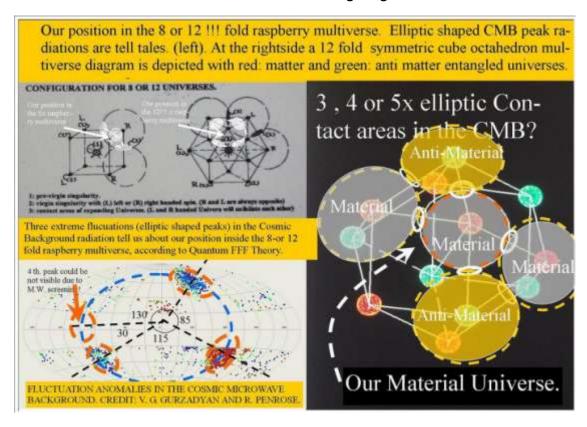

#### The Wavefunction collapse in the (CP symmetric) raspberry multiverse by the entangled observation between (anti) copy particles

According to Quantum FFF Theory, the 2-D Section through the raspberry multiverse, with huge void in the middle. The void in the middle is supposed to be outstand by the start of the Fractal collapse of the wavefunction is assumed to process, when the vacuum di high for a fine grained fracta be triggered by particle collisions with instant entanglement between (anti-) COPY universes. So there is Charge and Parity symmetry between the entangled particles living in opposing universes. Each particle is its own observer!! Each human has to deal with one or more opposing anti-COPY humans. Mirror symmetry Beurdany of ob between CP symmetric universes WMAP CMB Background radiation bubble (egg shaped) of our own universe. The Dodecahedron Raspberry Multiverse with a 5-fold neighbour Means, that I have to Low Variance contact structure deal with my mirror lead to a Golden Ratio (Phi) in every single universe according to symmetric copy of my-Quantum FFF Theory ( Function self living over there.

Figure 2, wavefunction collapse between CP symmetric mirror particles by instant entanglement between multi universal bubbles located around the Big Bang central void.

Figure 3, Indications for our position inside the Multiverse by Penrose..

The Raspberry Many Worlds Interpretation of Quantum Mechanics is based on an Fixed Number of Material and Anti- Material Universal bubbles.

In the accepted Many Worlds theory our Material Universe splits constantly every second at the quantum scale. However, in the Raspberry Multiverse, the Big Bang produced an even number of Charge Parity Super Symmetric entangled Universal bubbles.

Figure, 6. Entanglement between many symmetric universes, needed for the guidance memory of all particles.

2 Diagrams of a 12 fold Raspberry Multiverse showing preplanning (RPI) of one of the instant entangled copy subjects in the Benjamin Libet lab, with- and without a