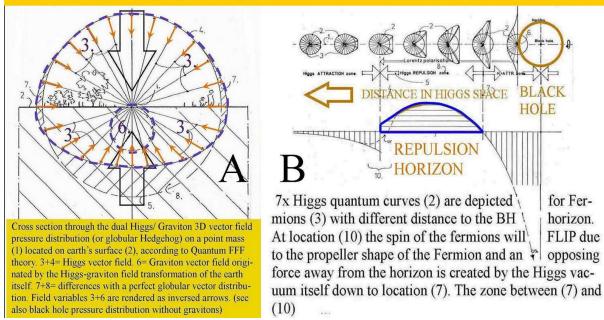

## Equivalence between Planetary gravity (A) and Black hole gravity (B) does not hold in Quantum FFF Theory.

Higgs field (Casimir) pressure (3) combined with Graviton pressure (6)

Black Hole gravity is only based on polarized Higgs (Casimir) pressure (3) WITHOUT graviton pressure.