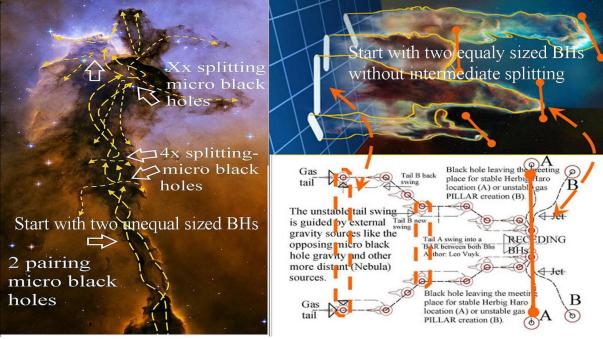

Figure 6, NO equivalence between blackhole quantum gravity and Fermion gravity.

Different- and equaly sized black holes pairing en splitting in the Eagle. (LEFT) Unequal sized pairing black holes seem to need splitting of the largest BH into two equal parts, before the creation of a Herbig Haro system

Figure 7, Pairing and splitting black holes as a base for star/galaxy formation.