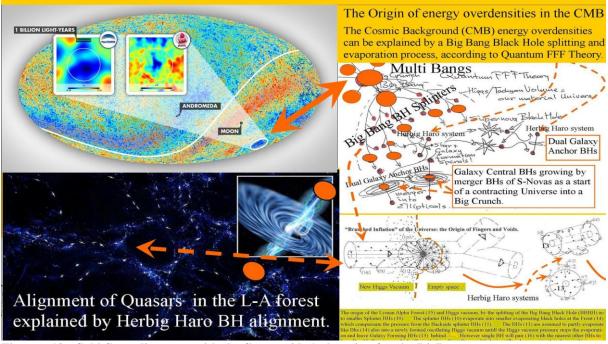

Figure: 11, Single and Double Black Hole signals in the early universe.

Supervoid alignment with the Cold Spot in the Cosmic Microwave Background. (*l,b: 209/-57 degr.*) a strong support for a Charge Parity entangled symmetric multiverse big bang theory.

Figure: 12, Cold Spot alignment with the Supervoid. As location for the BigBang.

Figure: 13, Five unsolved problems in Physics.

## The Origin of energy overdensities in the CMB

The Cosmic Background (CMB) energy overdensities can be explained by a Big Bang Black Hole splitting and evaporation process, according to Quantum FFF Theory.