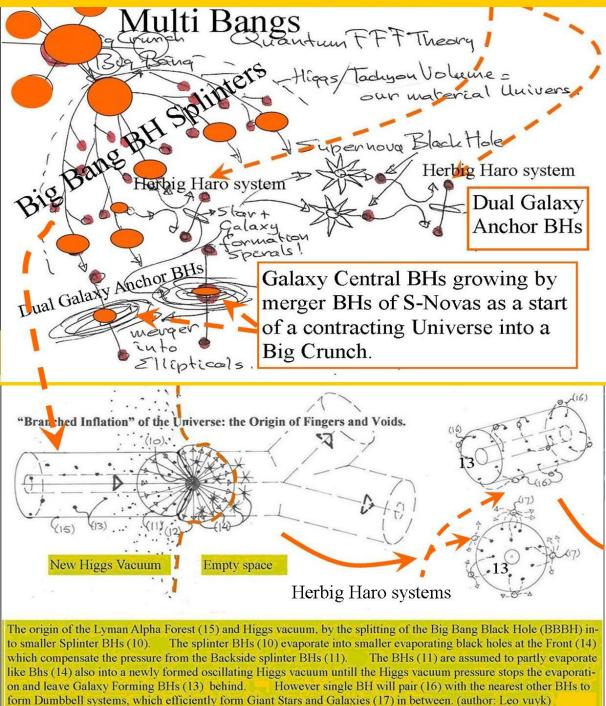

## The Origin of energy overdensities in the CMB

The Cosmic Background (CMB) energy overdensities can be explained by a Big Bang Black Hole splitting and evaporation process, according to Quantum FFF Theory.

Figure 9, The cyclic multiverse with BigCrunch and Big Bang.

Big Bang Black Hole Nucleus Splitting and Pairing process after a Big Crunch created by central eating of smaller black holes.

Figure: 10, B Bang Black Hole Nucleus Splitting and Pairing Process after a Big Crunch of the Raspberry Multiverse .

Single CDF-S-XT1 and Dual MACS1423-z7p64 After the Initial B.Bang

Big Bang Black Hole Nucleus Splitting and Subsequent Pairing Process to form Herbig Haro Systems with galaxy formation in between Dual Electric Dark Matter Black Holes. Mind the difference between SINGLE and DUAL BLOBS!! Astronomical Mysteries solved by Quantum FFF Theory (Function Follows Form)