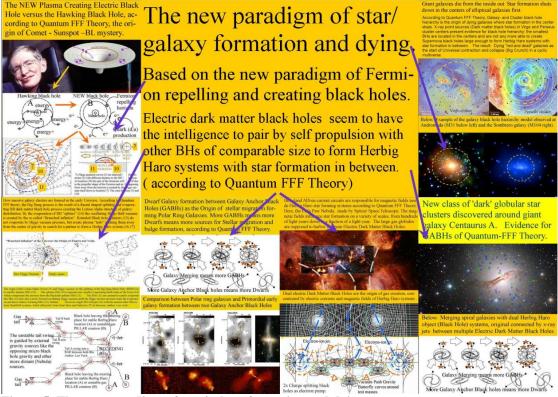

Figure 4, NOT digital but TRIGITAL numbered system for singular elementary particles combined into quantum knots or Quarks.

Figure 5, The new paradigm of star/galaxy formation and dying.

## Equivalence between Planetary gravity (A) and Black hole gravity (B) does not hold in Quantum FFF Theory.

Higgs field (Casimir) pressure (3) combined with Graviton pressure (6)

Black Hole gravity is only based on polarized Higgs (Casimir) pressure (3) WITHOUT graviton pressure.

Figure 6, NO equivalence between blackhole quantum gravity and Fermion gravity.

Different- and equaly sized black holes pairing en splitting in the Eagle. (LEFT) Unequal sized pairing black holes seem to need splitting of the largest BH into two equal parts, before the creation of a Herbig Haro system

Figure 7, Pairing and splitting black holes as a base for star/galaxy formation.