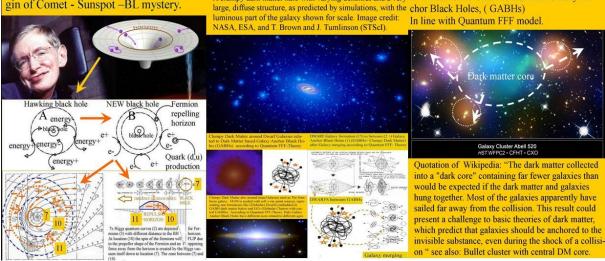

# New Dark Matter Black Hole, "Eat" the chiral oscillating Higgs vacuum.(Quantum-FFF Theory)

Symplified tetrahedral vacuum lattice structure (left), constructed by complex chiral tetrahedral building blocks (right). Each universe has to choose between a left- or righthanded rotation of its tetrahedral building blocks. Each chiral lattice has the Planck length and is supposed to be equipped with at least two oscillating massless new Higgs particles.

Black holes EAT the vacuum lattice with the oscillating Higgs particles, So, the vacuum lattice structure around a black hole could be represented like

As a result, the near vacuum is thinner or diluted, it has holes, which could be the origin of the Universal HUBBLE redshift. By contrast, my new black hole paradigm says: the origin of universal redshift is Dark matter. Dark matter is the proliferation of vast numbers of Black holes around Galaxies. Conclusion, based on Hubble redshift, we don't know anything about expansion or contraction of the universe. (Author Leo Vuyk)

# Numerous Dark Matter peaks assumed to be Galaxy Anchor Dark Matter Black Holes.

(According to Quantum FFF Theory)

Dark matter clump 3D distributions in a distant galaxy cluster. According to Quantum FFF Theory, Galaxy Anchor Black Holes are dual grouped Big Bang Black Hole splinters mostly grouped into dual Herbig Haro systems, as a base for star and galaxy formation.

Below: Example of the clumping of dark matter black holes during temporary galaxy passage through the center of the collision area. Galaxies seem to lose their Galaxy Anchor Black Hioles concentrating around the center.

Figure: 14, Dark Matter Black Hole Peakes in dark matter core of a Galaxy cluster.

High speed gas ejection (Hydra cluster, M82 and Mrk 231) as evidence for external Galaxy Anchor Black Holes (GABHs, according to Quantum FFF Theory). Galaxy Anchor Black Hole (GABH)-Effect on High speed gas ejection. Hydra cluster **GABH GABH GABH GABH GABH GABH** MRK231 Central Space deformation and high speed je by GABH influence No Central Giant alaxy Black Hole Author: Leo Vuyk) **GABI** GABH **GABH** GABH **GABH** M 82 Massive molecular outflows and negative feedback in ULIRGs observed by Herschel-PACS

The NEW Plasma Creating Electric Black A giant clumpy dark matter halo Abell 520 Galaxy cluster collision, is a clear Hole versus the Hawking Black Hole, according to Quantum FFF Theory, the origin of Comet - Sunspot -BL mystery.

example of the clumping of dark matter (black based on new physics black holes holes) during galaxy passage through the center A clumpy dark matter halo with varying densities and a very of the collision. Galaxies lost their Galaxy An-