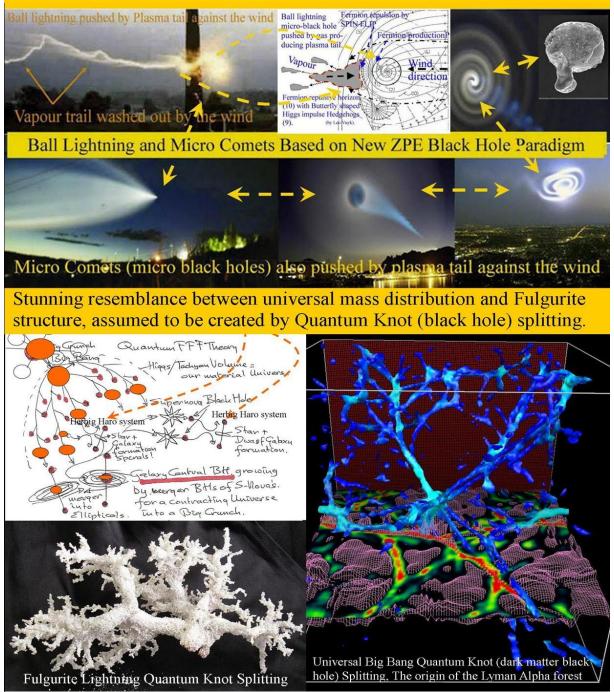

Figure 4, NOT digital but TRIGITAL numbered system for singular elementary particles combined into quantum knots or Quarks.

Figure 5, The new paradigm of star/galaxy formation and dying.

Figure 6, NO equivalence between blackhole quantum gravity and Fermion gravity.

Different- and equaly sized black holes pairing en splitting in the Eagle. (LEFT) Unequal sized pairing black holes seem to need splitting of the largest BH into two equal parts, before the creation of a Herbig Haro system

Figure 7, Pairing and splitting black holes as a base for star/galaxy formation.

Figure 9, The cyclic multiverse with BigCrunch and Big Bang.

Big Bang Black Hole Nucleus Splitting and Pairing process after a Big Crunch created by central eating of smaller black holes.

Figure: 10, B Bang Black Hole Nucleus Splitting and Pairing Process after a Big Crunch of the Raspberry Multiverse .

Single CDF-S-XT1 and Dual MACS1423-z7p64 After the Initial B.Bang

Big Bang Black Hole Nucleus Splitting and Subsequent Pairing Process to form Herbig Haro Systems with galaxy formation in between Dual Electric Dark Matter Black Holes. Mind the difference between SINGLE and DUAL BLOBS!! Astronomical Mysteries solved by Quantum FFF Theory (Function Follows Form)

# Numerous Dark Matter peaks assumed to be Galaxy Anchor Dark Matter Black Holes.

(According to Quantum FFF Theory)

Dark matter clump 3D distributions in a distant galaxy cluster. According to Quantum FFF Theory, Galaxy Anchor Black Holes are dual grouped Big Bang Black Hole splinters mostly grouped into dual Herbig Haro systems, as a base for star and galaxy formation.

Below: Example of the clumping of dark matter black holes during temporary galaxy passage through the center of the collision area. Galaxies seem to lose their Galaxy Anchor Black Hioles concentrating around the center.

Figure: 14, Dark Matter Black Hole Peakes in dark matter core of a Galaxy cluster.

High speed gas ejection (Hydra cluster, M82 and Mrk 231) as evidence for external Galaxy Anchor Black Holes (GABHs, according to Quantum FFF Theory). Galaxy Anchor Black Hole (GABH)-Effect on High speed gas ejection. Hydra cluster **GABH GABH GABH GABH GABH GABH** MRK231 Central Space deformation and high speed je by GABH influence No Central Giant alaxy Black Hole Author: Leo Vuyk) **GABI** GABH **GABH** GABH **GABH** M 82 Massive molecular outflows and negative feedback in ULIRGs observed by Herschel-PACS

Figure 15, Primordial Galaxy Anchor black holes.

Figure 16, star formation and dying according to Quantum-FFF Theory.

Black Holes of all sizes, (even the smallest) are supposed to EAT the Vacuum and leave a super conducting channel behind, e.g. for fast charge transmission.

Figure 17, Black holes can have all syzes, from ball lightning up to the Big Crunch black hole.