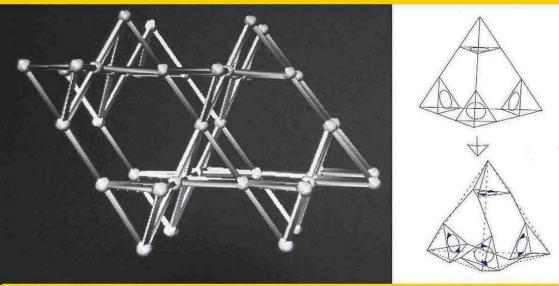

# New Dark Matter Black Hole, "Eat" the chiral oscillating Higgs vacuum.(Quantum-FFF Theory)

Symplified tetrahedral vacuum lattice structure (left), constructed by complex chiral tetrahedral building blocks (right). Each universe has to choose between a left- or righthanded rotation of its tetrahedral building blocks. Each chiral lattice has the Planck length and is supposed to be equipped with at least two oscillating massless new Higgs particles.