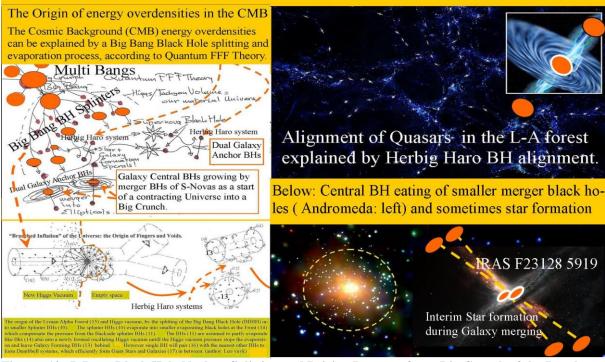

## The Origin of energy overdensities in the CMB

The Cosmic Background (CMB) energy overdensities can be explained by a Big Bang Black Hole splitting and evaporation process, according to Quantum FFF Theory.

Single CDF-S-XT1 and Dual MACS1423-z7p64 After the Initial B.Bang

Big Bang Black Hole Nucleus Splitting and Subsequent Pairing Process to form Herbig Haro Systems with galaxy formation in between Dual Electric Dark Matter Black Holes. Mind the difference between SINGLE and DUAL BLOBS!! Astronomical Mysteries solved by Quantum FFF Theory (Function Follows Form)

Below: Example of the clumping of dark matter black holes during temporary galaxy passage through the center of the collision area. Galaxies seem to lose their Galaxy Anchor Black Hioles concentrating around the center.

Figure: 14, Dark Matter Black Hole Peakes in dark matter core of a Galaxy cluster.

High speed gas ejection (Hydra cluster, M82 and Mrk 231) as evidence for external Galaxy Anchor Black Holes (GABHs, according to Quantum FFF Theory). Galaxy Anchor Black Hole (GABH)-Effect on High speed gas ejection. Hydra cluster **GABH GABH GABH GABH GABH GABH** MRK231 Central Space deformation and high speed je by GABH influence No Central Giant alaxy Black Hole Author: Leo Vuyk) **GABI** GABH **GABH** GABH **GABH** M 82 Massive molecular outflows and negative feedback in ULIRGs observed by Herschel-PACS