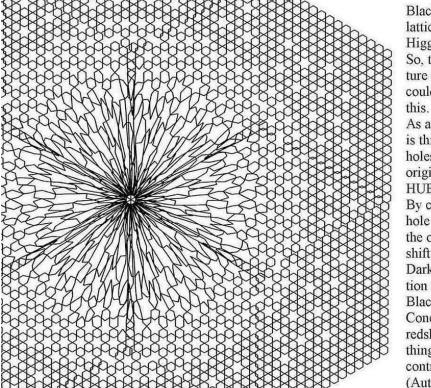

Black holes EAT the vacuum lattice with the oscillating Higgs particles, So, the vacuum lattice structure around a black hole could be represented like

As a result, the near vacuum is thinner or diluted, it has holes, which could be the origin of the Universal HUBBLE redshift. By contrast, my new black hole paradigm says: the origin of universal redshift is Dark matter. Dark matter is the proliferation of vast numbers of Black holes around Galaxies. Conclusion, based on Hubble redshift, we don't know anything about expansion or contraction of the universe. (Author Leo Vuyk)

Figure 3, The fine structure of the oscillating vacuum lattice.

The fine structure of the dual oscillating Higgs vacuum and the influence on the vacuum structure of a dark Matter black hole "eating" the vacuum. The result is that the Higgs particle volume of the vacuum will decrease leading to the Big Crunch, and local time of Caesium oscillations in your watch is retarding in accordance with General relativity.