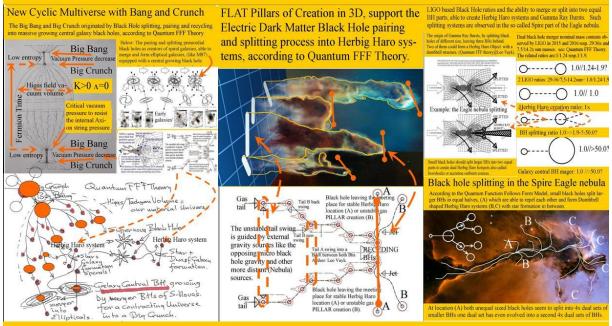

### The CPT SYMMETRIC MULTIVERSE CYCLE.

The Inflation epoch starts if the decreasing vacuum pressure equals the increasing Higgs tension of the Big Crunch black hole nucleus. Inflation epoch ends if all splintered black hole nuclei are evaporated, or left behind as Galaxy Anchor Black Holes.

The Pulsating Multiverse depicted as a continuous flow of increasing and decreasing numbers free oscillating- and Black hole condensed Higgs particles and the amount of Quarks and leptons. The size of the pulsating multiverse vacuum is given in orange.

Figure 6, NO equivalence between blackhole quantum gravity and Fermion gravity.

Different- and equaly sized black holes pairing en splitting in the Eagle. (LEFT) Unequal sized pairing black holes seem to need splitting of the largest BH into two equal parts, before the creation of a Herbig Haro system

Figure 7, Pairing and splitting black holes as a base for star/galaxy formation.

## Cyclic Universal Dynamics by New Physics Dark Matter Black Holes.

The Primordial Splitting Big Bang Dark Matter Black Holes Recombine as Tandems and Form Herbig Haro Dual BH Dumbbell Systems.

The New Physics of the Dark Matter Black Hole Fermion Repulsion Zone is responsible for the creation of dual Black Hole based Herbig Haro star/galaxy pressure cookers. They form the external Galaxy Anchor BlackeHoles (GABHs) and the Dark Matter Cores of Galaxy Clusters and the Big Crunch. According to Quantum FFF Theory. (Function Follows Form)