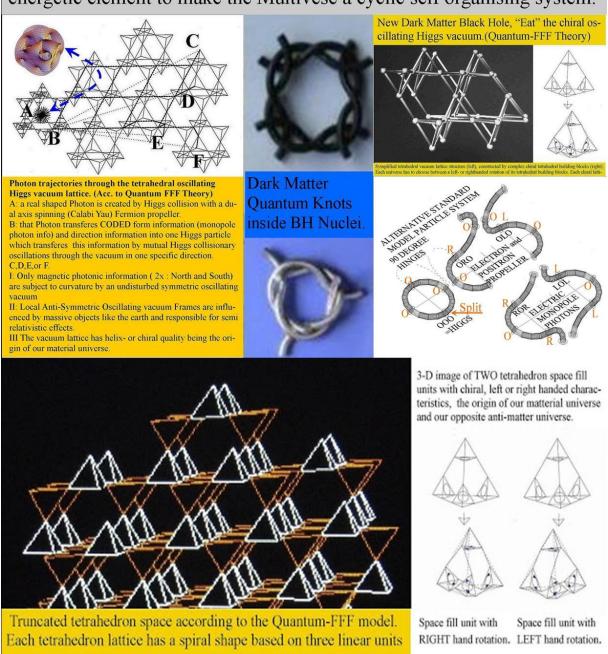

# New Dark Matter Black Hole, "Eat" the chiral oscillating Higgs vacuum.(Quantum-FFF Theory)

Symplified tetrahedral vacuum lattice structure (left), constructed by complex chiral tetrahedral building blocks (right). Each universe has to choose between a left- or righthanded rotation of its tetrahedral building blocks. Each chiral lattice has the Planck length and is supposed to be equipped with at least two oscillating massless new Higgs particles.

Topology of the Oscillating Chiral Higgs field vacuum structure, with Dark Matter Quantum Knots inside Black Hole Nuclei, as the second energetic element to make the Multivese a cyclic self organising system.

Figure 8, the superconducting vacuum lattice.