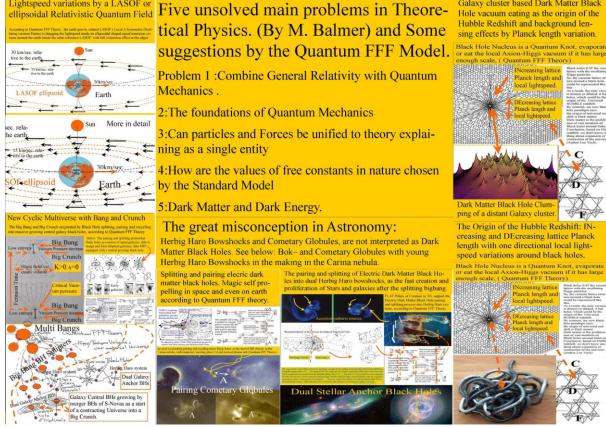

Figure: 12, Cold Spot alignment with the Supervoid. As location for the BigBang.

Figure: 13, Five unsolved problems in Physics.