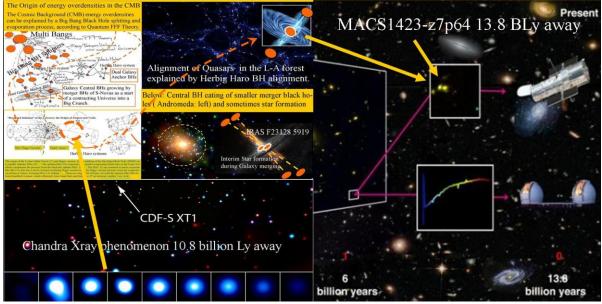

Single CDF-S-XT1 and Dual MACS1423-z7p64 After the Initial B.Bang

Big Bang Black Hole Nucleus Splitting and Subsequent Pairing Process to form Herbig Haro Systems with galaxy formation in between Dual Electric Dark Matter Black Holes. Mind the difference between SINGLE and DUAL BLOBS!! Astronomical Mysteries solved by Quantum FFF Theory (Function Follows Form)

Now recent HST observations show us a possible retarded splitting process at 10.8 billion light years and even a dual energy source which seem to point to an early Herbig Haro system at even 13.8 billion light years.