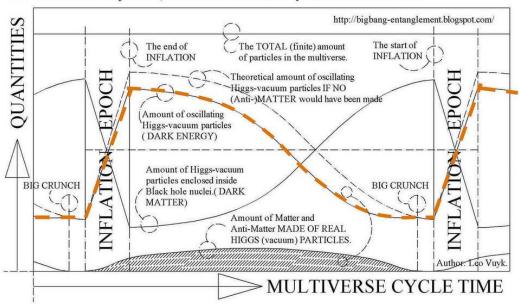

### The CPT SYMMETRIC MULTIVERSE CYCLE.

The Inflation epoch starts if the decreasing vacuum pressure equals the increasing Higgs tension of the Big Crunch black hole nucleus. Inflation epoch ends if all splintered black hole nuclei are evaporated, or left behind as Galaxy Anchor Black Holes.

The Pulsating Multiverse depicted as a continuous flow of increasing and decreasing numbers free oscillating- and Black hole condensed Higgs particles and the amount of Quarks and leptons. The size of the pulsating multiverse vacuum is given in orange.

Figure 1, The Charge Parity Time (CPT) symmetric multiverse.

Our position in the 8 or 12 !!! fold raspberry multiverse. Elliptic shaped CMB peak radiations are tell tales. (left). At the rightside a 12 fold symmetric cube octahedron multiverse diagram is depicted with red: matter and green: anti matter entangled universes.